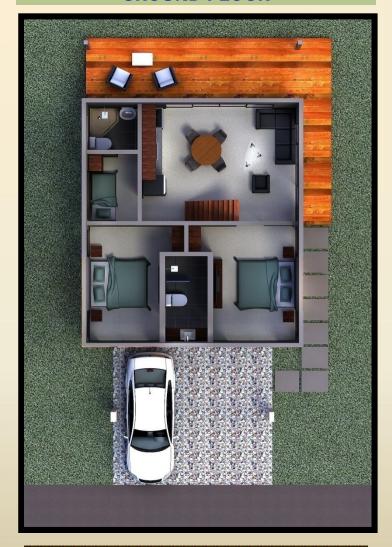

# **HOUSE MODELS**

**TWO BEDROOM VILLA** 

FLOOR AREA: 125sqm

| <b>Ground Floor</b>           |              |
|-------------------------------|--------------|
| <b>Living/Dining</b> /Kitchen | <b>27sqm</b> |
| Bedroom                       | 12sqm        |
| Toilet&bath                   | 4sqm         |
| Maid's Room                   | 6sqm         |
| Toilet & Bath                 | 4sqm         |
| <b>Covered Carport</b>        | 30sqm        |
| Terrace                       | 23sqm        |
| <u>Loft</u>                   |              |
| Master's Bedroom              | 13sqm        |
| Toilet & Bath                 | 6sqm         |

Please Call: +63917.327.6415

Please Call: +63917.327.6415

### **FLOOR PLAN/LAY-OUT**

# Two-Bedroom Villa

- FLOOR AREA: 125 SQM.
- LOT AREA : 200-225 SQM.