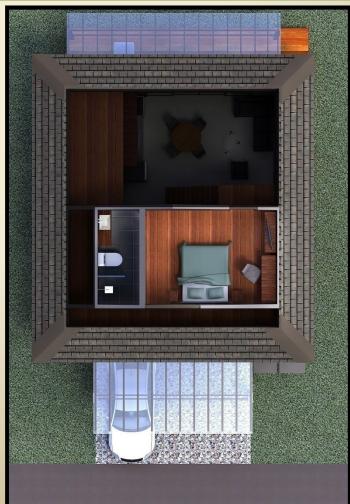

#### **ONE BEDROOM VILLA**

FLOOR AREA: 107 sqm

Living/Dining/Kitchen 27sqm
Bedroom 21sqm
Toilet & bath 6sqm
Covered Carport 30sqm
Terrace 23sqm

Please Call: +63917.327.6415

### FLOOR PLAN/LAY-OUT

### One-Bedroom Villa

FLOOR AREA: 107 SQM.

LOT AREA : 180-190 SQM.

Please Call: +63917.327.6415