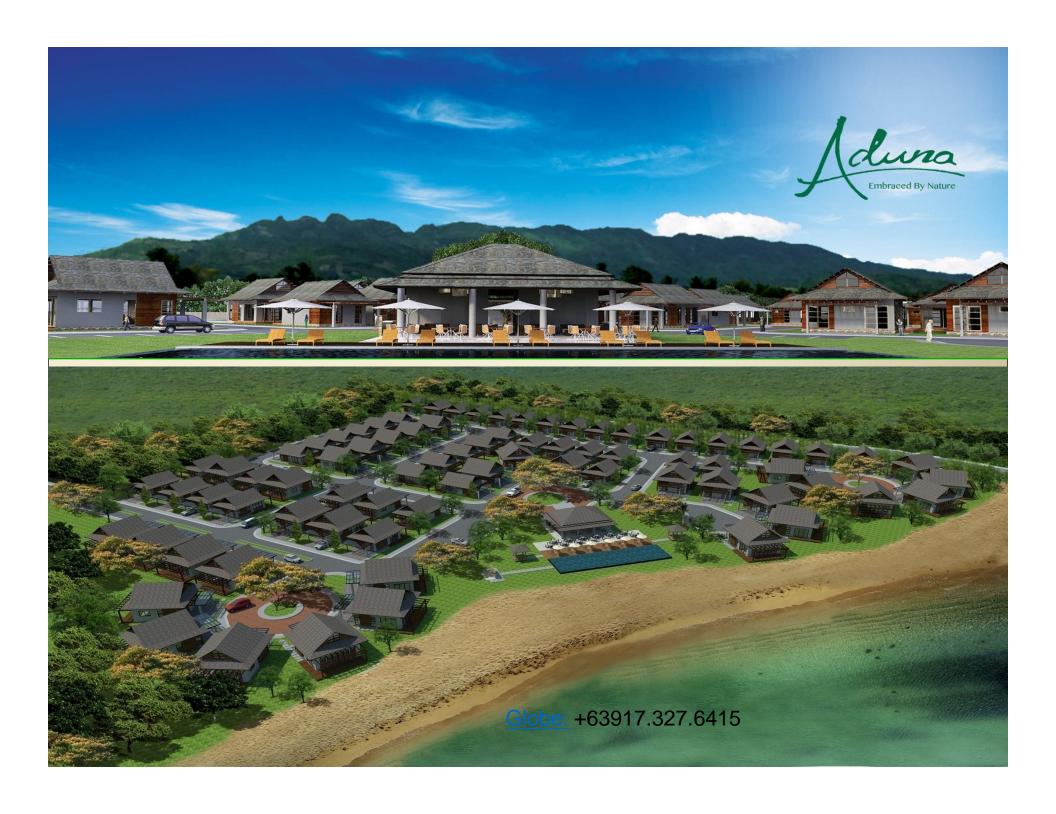

### SITE DEVELOPMENT PERSPECTIVE

### **PROJECT DETAILS**

• TOTAL LAND AREA : 3 has.

• NUMBER OF UNITS : 67

• NUMBER OF PHASE: 1

### **COMMUNITY FACILITIES/ AMENITIES**

- Clubhouse
- Infinity Pool
- Mangrove Park
- More than 100 mtrs.
   Boardwalk w/ sundeck
- Parks and Playground
- Resort inspired sidewalk

### RECREATIONAL FACILITIES/ AMENITIES

- Concrete Perimeter fence
- Guardhouse with 24/7 security
- Water system supplied by Danao water district
- 8.4-10.4meters wide concrete roads, curbs, and gutters.
- Sewerage system with three sewerage treatment tanks