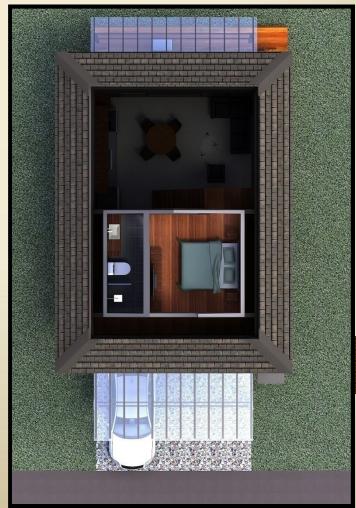

#### **ONE BEDROOM VILLA**

FLOOR AREA: 107 sqm

Living/Dining/Kitchen 27sqm
Bedroom 21sqm
Toilet & bath 6sqm
Covered Carport 30sqm
Terrace 23sqm

Please Call: +63917.327.6415

### FLOOR PLAN/LAY-OUT

### One-Bedroom Villa

FLOOR AREA: 107 SQM.

LOT AREA : 180-190 SQM.

Please Call: +63917.327.6415