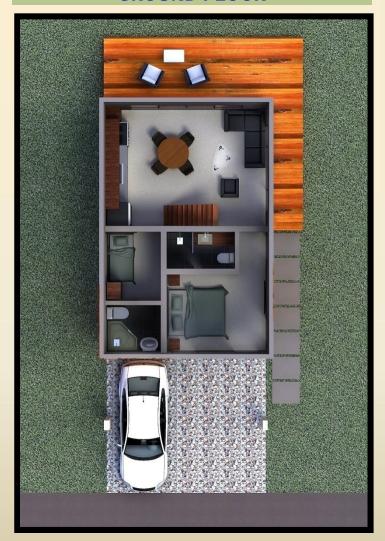

#### **GROUND FLOOR**

Ground Floor Area:106sqm

#### **SECOND FLOOR PLAN**

LOFT Floor Area: 19sqm

# Two-Bedroom Villa

- FLOOR AREA: 125 SQM.
- LOT AREA : 200-225 SQM.