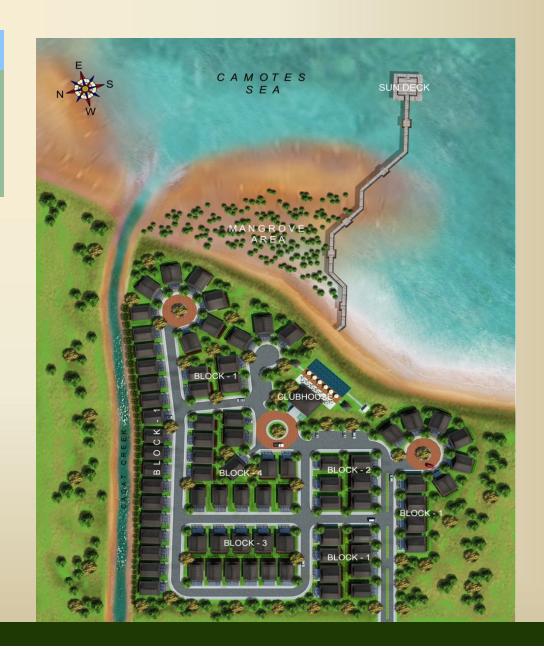

### SITE DEVELOPMENT PERSPECTIVE

### **PROJECT DETAILS**

• TOTAL LAND AREA : 3 has.

• NUMBER OF UNITS : 67

• NUMBER OF PHASE: 1

### **COMMUNITY FACILITIES/ AMENITIES**

- Clubhouse
- Infinity Pool
- Mangrove Park
- More than 100 mtrs.
   Boardwalk w/ sundeck
- Parks and Playground
- Resort inspired sidewalk