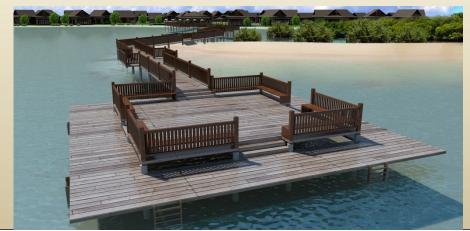

JECT SITE







Aduna, from the Bisaya word Adunahan, means plentiful or bountiful.

## **Design Criteria**





### **Unwind and Breathe**

Aduna villas introduces a new concept of residential villas. The resort inspired exterior is matched by an elegant and functional interior making an Aduna villa a perfect leisure home.

Cocooned by its natural surroundings, large windows, sliding doors, and open wooden terrace of each villa allows nature to embrace the homeowner.





### SITE DEVELOPMENT PERSPECTIVE

### **PROJECT DETAILS**

• TOTAL LAND AREA : 3 has.

• NUMBER OF UNITS : 67

• NUMBER OF PHASE: 1





### **COMMUNITY FACILITIES/ AMENITIES**



- Clubhouse
- Infinity Pool
- Mangrove Park
- More than 100 mtrs.
   Boardwalk w/ sundeck
- Parks and Playground
- Resort inspired sidewalk







### RECREATIONAL FACILITIES/ AMENITIES



- Concrete Perimeter fence
- Guardhouse with 24/7 security
- Water system supplied by Danao water district
- 8.4-10.4meters wide concrete roads, curbs, and gutters.
- Sewerage system with three sewerage treatment tanks







## **HOUSE MODELS**



#### **ONE BEDROOM VILLA**

FLOOR AREA: 107 sqm

Living/Dining/Kitchen 27sqm
Bedroom 21sqm
Toilet & bath 6sqm
Covered Carport 30sqm
Terrace 23sqm

Please Call: +63917.327.6415





### FLOOR PLAN/LAY-OUT

### One-Bedroom Villa

FLOOR AREA: 107 SQM.

LOT AREA : 180-190 SQM.

Please Call: +63917.327.6415

# **HOUSE MODELS**

**TWO BEDROOM VILLA** 

FLOOR AREA: 125sqm



| <b>Ground Floor</b>           |              |
|-------------------------------|--------------|
| <b>Living/Dining</b> /Kitchen |