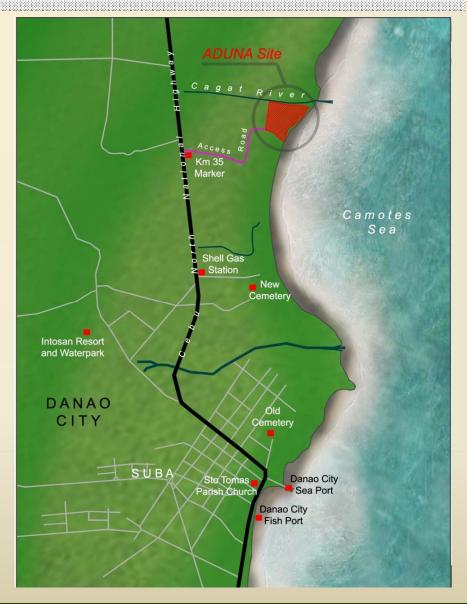

# PROJECT SITE

Aduna, from the Bisaya word Adunahan, means plentiful or bountiful.