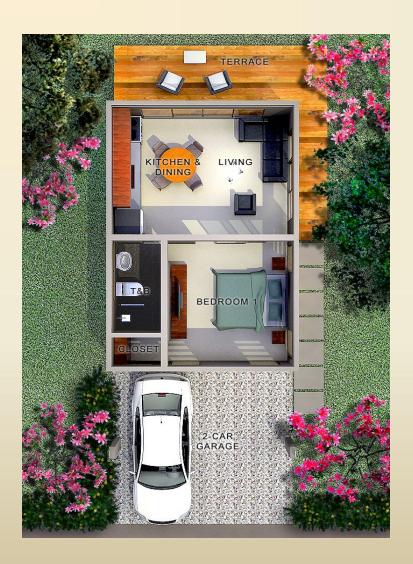

### FLOOR PLAN/LAY-OUT

### One-Bedroom Villa

FLOOR AREA: 107 SQM.

LOT AREA : 180-190 SQM.

Please Call: +63917.327.6415

#### **ONE BEDROOM VILLA**

FLOOR AREA: 107 sqm

Living/Dining/Kitchen 27sqm
Bedroom 21sqm
Toilet & bath 6sqm
Covered Carport 30sqm
Terrace 23sqm

Please Call: +63917.327.6415