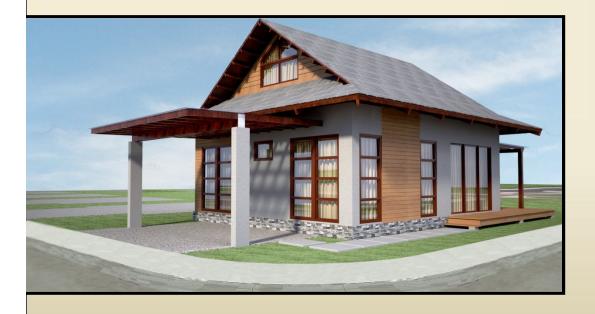

# Two-Bedroom Villa

- FLOOR AREA: 125 SQM.
- LOT AREA : 200-225 SQM.

# **HOUSE MODELS**

**TWO BEDROOM VILLA** 

FLOOR AREA: 125sqm

| <b>Ground Floor</b>           |              |
|-------------------------------|--------------|
| <b>Living/Dining</b> /Kitchen | <b>27sqm</b> |
| Bedroom                       | 12sqm        |
| Toilet&bath                   | 4sqm         |
| Maid's Room                   | 6sqm         |
| Toilet & Bath                 | 4sqm         |
| <b>Covered Carport</b>        | 30sqm        |
| Terrace                       | 23sqm        |
| <u>Loft</u>                   |              |
| Master's Bedroom              | 13sqm        |
| Toilet & Bath                 | 6sqm         |