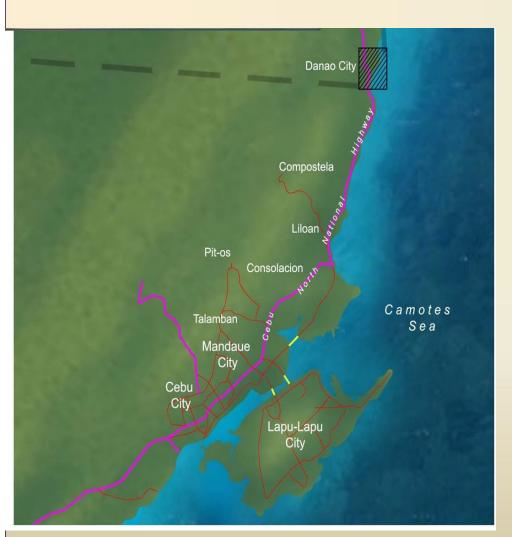

# DANAO CITY

Danao is found in the northern part of Cebu province just 30 km away from Cebu Business District.