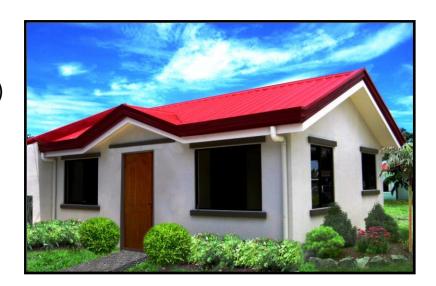

## BERNINI 1 (single detached)

LOT Area: 120 sq.m. Floor Area: 55 sq.m.

2 bedrooms

1 toilet and bath

1 carport