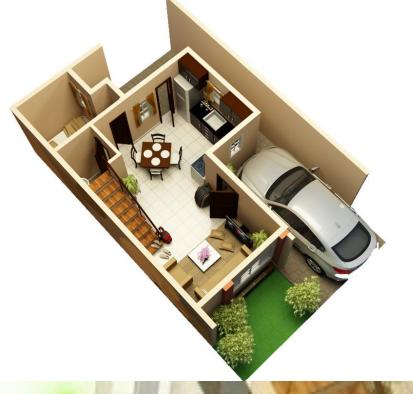

#### **P2.125.000 - 2.290.000**

2-STOREY TOWNHOUSE • 3 BEDROOMS, 2 T&B

FLOOR AREA 67 SQ.M. • LOT AREA 60 SQ.M.