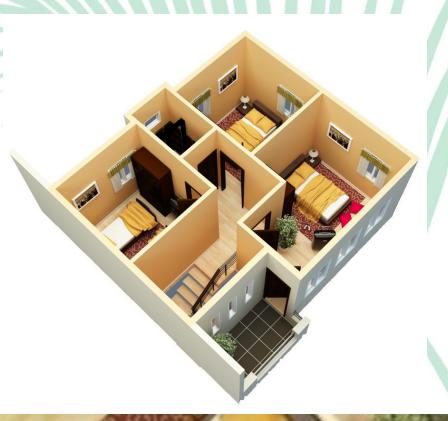

#### **P2.125.000 - 2.290.000**

2-STOREY TOWNHOUSE • 3 BEDROOMS, 2 T&B

FLOOR AREA 67 SQ.M. • LOT AREA 60 SQ.M.

### P 2.490.000 - 2.600.000

2-STOREY DUPLEX • 3 BEDROOMS, 2 T&B

FLOOR AREA 74 SQ.M. • LOT AREA 80 SQ.M.

### P2.700.000 - 2.865.000

2-STOREY SINGLE ATTACHED • 4 BEDROOMS, 2 T&B

FLOOR AREA 75 SQ.M. • LOT AREA 90 SQ.M.

### P2.840.000 - 2.945.000

2-STOREY SINGLE ATTACHED • 4 BEDROOMS, 2 T&B

FLOOR AREA 76 SQ.M. • LOT AREA 100 SQ.M.

1-STOREY SINGLE ATTACHED • 2 BEDROOMS, 1 T&B

FLOOR AREA 51 SQ.M. • LOT AREA 100 SQ.M.

P3.600.000 - P3.800.000 Available only in Phase I

2-STOREY SINGLE DETACHED • 4 BEDROOMS, 2 T&B

FLOOR AREA 86 SQ.M. • LOT AREA 120 SQ.M.