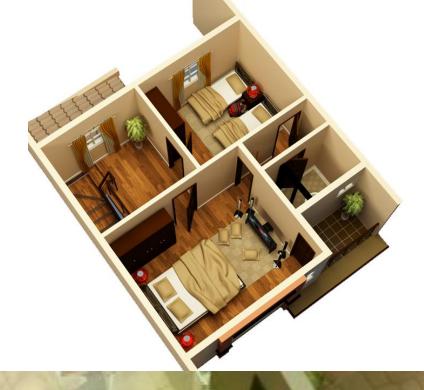

#### **P2.125.000 - 2.290.000**

2-STOREY TOWNHOUSE • 3 BEDROOMS, 2 T&B

FLOOR AREA 67 SQ.M. • LOT AREA 60 SQ.M.