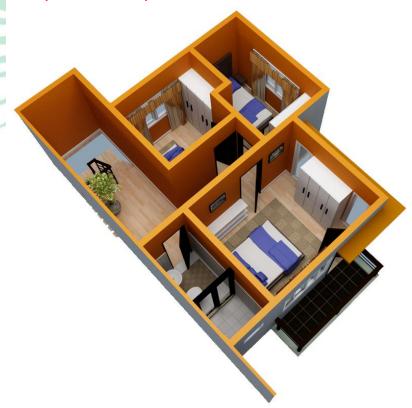

### JUANITO KING & SONS, INC.



... entering a new era as it launches its real estate arm

Globe: +63917.327.6415 Sun: +63932.865.2976 Smart: +63929.283.2345



Aiming to create peaceful, harmonious and sustainable communities that enrich people's lives while preserving the gift of nature.

Globe: +63917.327.6415 Sun: +63932.865.2976 Smart: +63929.283.2345



### **GENERAL DETAILS**

Project Location



#### **GENERAL DETAILS**

Total Subdivision Area

30,110 Square Meters

Total House & lot

230 units





#### **P2.125.000 - 2.290.000**





2-STOREY TOWNHOUSE • 3 BEDROOMS, 2 T&B

FLOOR AREA 67 SQ.M. • LOT AREA 60 SQ.M.



### P 2.490.000 - 2.600.000





2-STOREY DUPLEX • 3 BEDROOMS, 2 T&B

FLOOR AREA 74 SQ.M. • LOT AREA 80 SQ.M.



### P2.700.000 - 2.865.000





2-STOREY SINGLE ATTACHED • 4 BEDROOMS, 2 T&B

FLOOR AREA 75 SQ.M. • LOT AREA 90 SQ.M.



### P2.840.000 - 2.945.000





2-STOREY SINGLE ATTACHED • 4 BEDROOMS, 2 T&B

FLOOR AREA 76 SQ.M. • LOT AREA 100 SQ.M.





1-STOREY SINGLE ATTACHED • 2 BEDROOMS, 1 T&B

FLOOR AREA 51 SQ.M. • LOT AREA 100 SQ.M.



P3.600.000 - P3.800.000 Available only in Phase I



2-STOREY SINGLE DETACHED • 4 BEDROOMS, 2 T&B

FLOOR AREA 86 SQ.M. • LOT AREA 120 SQ.M.

## Features & Amenities

- Landscaped Entrance
- Sophisticated gate
- Elegant Guardhouse
- Expansive Green Areas
- Tree-lined concrete roads w/ street signage
- Cemented sidewalks with street lights
- Cemented curbs and gutter
- 24- hour secu