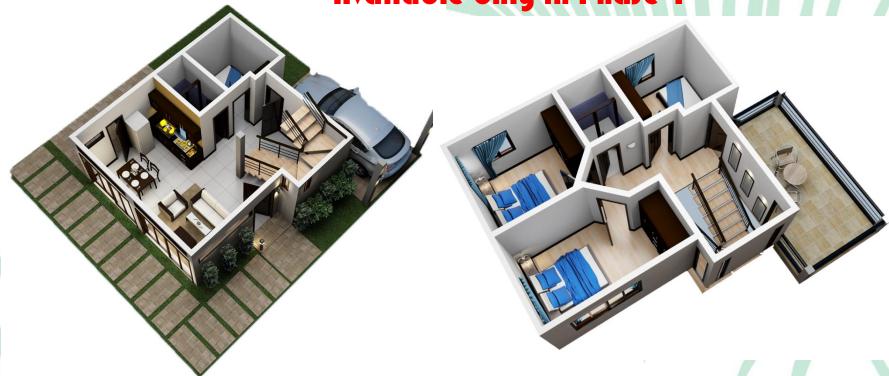

### P2.840.000 - 2.945.000

2-STOREY SINGLE ATTACHED • 4 BEDROOMS, 2 T&B

FLOOR AREA 76 SQ.M. • LOT AREA 100 SQ.M.

1-STOREY SINGLE ATTACHED • 2 BEDROOMS, 1 T&B

FLOOR AREA 51 SQ.M. • LOT AREA 100 SQ.M.

P3.600.000 - P3.800.000 Available only in Phase I