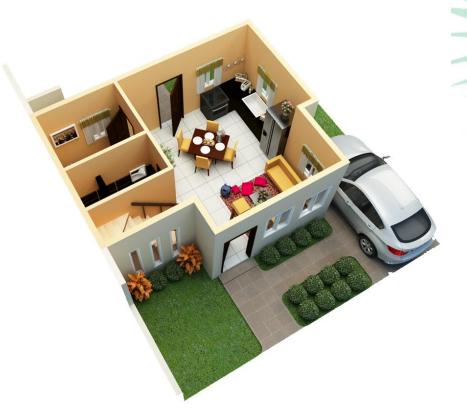

#### **P2.125.000 - 2.290.000**

2-STOREY TOWNHOUSE • 3 BEDROOMS, 2 T&B

FLOOR AREA 67 SQ.M. • LOT AREA 60 SQ.M.

### P 2.490.000 - 2.600.000

2-STOREY DUPLEX • 3 BEDROOMS, 2 T&B

FLOOR AREA 74 SQ.M. • LOT AREA 80 SQ.M.

### P2.700.000 - 2.865.000

2-STOREY SINGLE ATTACHED • 4 BEDROOMS, 2 T&B

FLOOR AREA 75 SQ.M. • LOT AREA 90 SQ.M.

### P2.840.000 - 2.945.000

2-STOREY SINGLE ATTACHED • 4 BEDROOMS, 2 T&B

FLOOR AREA 76 SQ.M. • LOT AREA 100 SQ.M.

1-STOREY SINGLE ATTACHED • 2 BEDROOMS, 1 T&B

FLOOR AREA 51 SQ.M. • LOT AREA 100 SQ.M.

P3.600.000 - P3.800.000 Available only in Phase I

2-STOREY SINGLE DETACHED • 4 BEDROOMS, 2 T&B

FLOOR AREA 86 SQ.M. • LOT AREA 120 SQ.M.