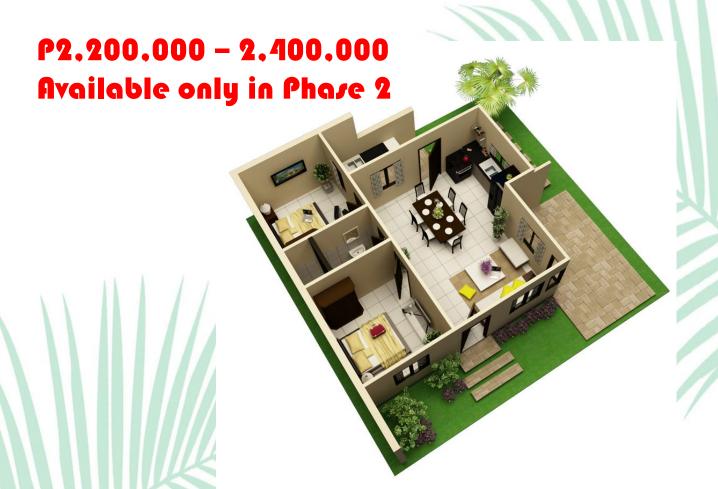

### P2.700.000 - 2.865.000

2-STOREY SINGLE ATTACHED • 4 BEDROOMS, 2 T&B

FLOOR AREA 75 SQ.M. • LOT AREA 90 SQ.M.