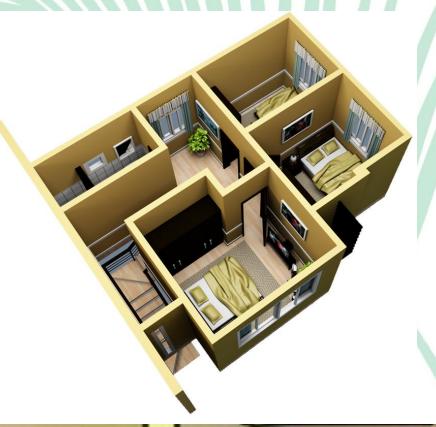

2-STOREY SINGLE DETACHED • 4 BEDROOMS, 2 T&B

FLOOR AREA 86 SQ.M. • LOT AREA 120 SQ.M.