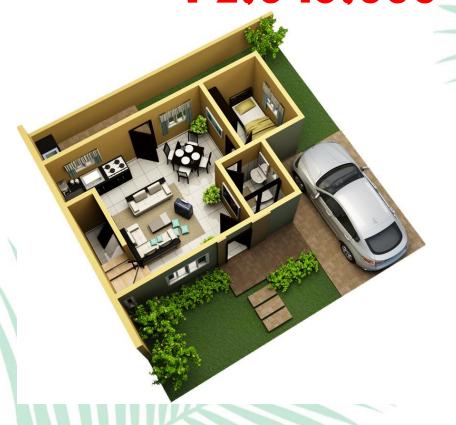

#### **P2.125.000 - 2.290.000**

2-STOREY TOWNHOUSE • 3 BEDROOMS, 2 T&B

FLOOR AREA 67 SQ.M. • LOT AREA 60 SQ.M.

### P 2.490.000 - 2.600.000

2-STOREY DUPLEX • 3 BEDROOMS, 2 T&B

FLOOR AREA 74 SQ.M. • LOT AREA 80 SQ.M.

### P2.700.000 - 2.865.000

2-STOREY SINGLE ATTACHED • 4 BEDROOMS, 2 T&B

FLOOR AREA 75 SQ.M. • LOT AREA 90 SQ.M.

### P2.840.000 - 2.945.000

2-STOREY SINGLE ATTACHED • 4 BEDROOMS, 2 T&B

FLOOR AREA 76 SQ.M. • LOT AREA 100 SQ.M.

1-STOREY SINGLE ATTACHED • 2 BEDROOMS, 1 T&B

FLOOR AREA 51 SQ.M. • LOT AREA 100 SQ.M.

P3.600.000 - P3.800.000 Available only in Phase I

2-STOREY SINGLE DETACHED • 4 BEDROOMS, 2 T&B

FLOOR AREA 86 SQ.M. • LOT AREA 120 SQ.M.