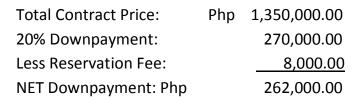

## PALLADIO (duplex unit)

LOT Area: 60 sq.m. Floor Area: 44 sq.m.

2 bedrooms

1 toilet and bath

1 carport

= Php 10,917/month (PRE-SELLING)

for 24 months to pay 0 % interest

= Php 14,556/month (RFO)

for 18 months to pay 0 % interest

80% Remaining Balance: Php 1,080,000.00 can be paid thru BANK, PAG-

IBIG or IN-HOUSE financing.

BANK FINANCING (estimate) PAG-IBIG FINANCING (estimate)

20 years - 10,067/month30 years - 9,158.99/month15 years - 11,115/month25 years - 9,635.29/month10 years - 13,828/month20 years - 10,443.83/month5 years - 22,550/month15 years - 11,934.83/month10 years - 15,156.04/month5 years - 25,336.52month