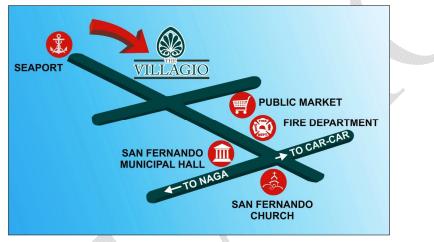

## Location:

Located at South Poblacion, San Fernando, Cebu

#### Why Invest in Villagio???

The Villagio is the <u>first and only</u> housing community in the South of its kind.

- Spacious and stylish
  - Villagio is a 2.3-hectare living space modelled after a contemporary Italian village. It boasts of a landscaped entrance and lush greenery. Units are classified into four models inspired mostly by renowned Italian masters – Bernini, Palladio, Caravaggio, and Palazzo Rosita – all denoting class and timelessness.
- Best investment in the area
  - The smart investor will find that, with its affordability and quality, Villagio is the best value-for-money investment in the area.
  - It is the <u>only</u> real estate development serving Naga, San Fernando, Carcar, Sibonga and other towns all the way south.
- Accessible
  - Villagio is accessible to all the basics of community living. All it takes is a short walk to reach the school, market, municipal hall, church, police station and the beach.