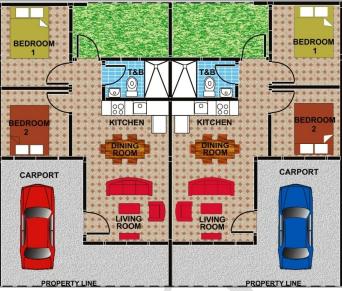

## **PALLADIO**

Palladio is a duplex unit with a lot area of 60 square meters and floor area of 44 square meter. It has two bedrooms, one toilet and bath, and a carport. Palladio is ideal for newlyweds and young families.

- UNIT TYPE:
- NUM OF ROOMS:
- TOILET & BATH:
- CARPORT:
- Floor Area :Lot Area :
- 1 44 sqms

2

1

**Duplex unit** 

60 sqms