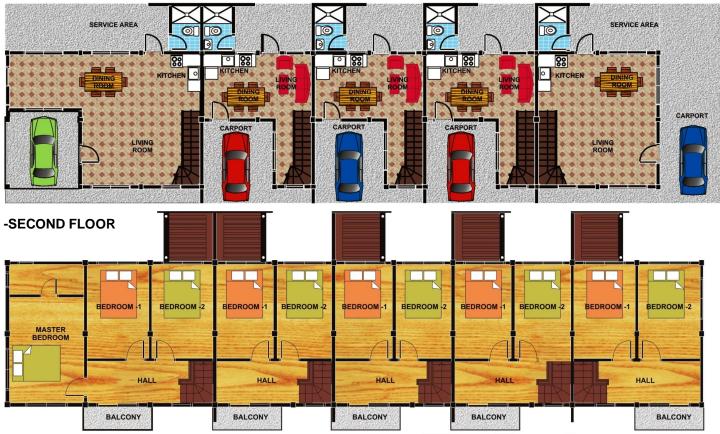

One storey row house

- 2 1
- . 44sqms
- a:





### PALAZZO ROSITA

A two-storey cluster of five units, Palazzo Rosita evokes grandeur and is palatial by subdivision standards. Appealing to those who love the outdoors, Palazzo Rosita is outfitted with a balcony offering a panoramic view of the surrounding area including the sea. This expandable unit has a floor area of 120 square meters and a lot area of 90 square meters. It has three bedrooms, and two toilet and bath. The design maximizes the open space available for an interior that feels expansive, warm and inviting.

- UNIT TYPE:
- Two storey cluster of 5 (Expandable)
  NUM OF ROOMS:
- 2-3 bedrooms
- TOILET & BATH:
   1
- CARPORT:
- o **1**
- Floor area:
- 90-120 sqms
- Lot area:
  - 45 sqms



#### UNIT LAYOUT

#### - FIRST FLOOR



### **UNIT FINISHES FOR VILLAGIO UNITS**

- Painted walls, partitions and ceiling
- Tiled floors
- Tiled toilet & bath complete with fixtures
- Kitchen sink and counter top
- Service area
- Concrete partitions
- Sliding windows
- Expandable area (need be approved by developer)
- Lighting fixtures

### FEATURES AND AMENITIES

- Landscape entrance Gate with Guard House
- 24-hour Security
- Concrete curbs and gutters
- Fully fenced subdivision
- Ready water and Electricity connections
- Basketball court
- Mini- gym
- Tree house and playground

# **AVAILABLE MODES OF PAYMENT**

- Pag-ibig Financing
- Bank Financing
- In-House Financing
- 12-16% p.a. for 24 to 60 months

#### FOR MORE INFORMATION, RESERVATIONS AND OTHER CONCERNS, PLEASE CONTACT:

(032)580-8304

WWW.2KLSTARREALTY.WEEBLY.COM