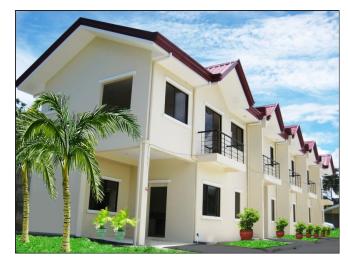

### PALAZZO ROSITA

A two-storey cluster of five units, Palazzo Rosita evokes grandeur and is palatial by subdivision standards. Appealing to those who love the outdoors, Palazzo Rosita is outfitted with a balcony offering a panoramic view of the surrounding area including the sea. This expandable unit has a floor area of 120 square meters and a lot area of 90 square meters. It has three bedrooms, and two toilet and bath. The design maximizes the open space available for an interior that feels expansive, warm and inviting.

- UNIT TYPE:
- Two storey cluster of 5 (Expandable)
  NUM OF ROOMS:
- 2-3 bedrooms
- TOILET & BATH:
   1
- CARPORT:
- o **1**
- Floor area:
- 90-120 sqms
- Lot area:
  - 45 sqms