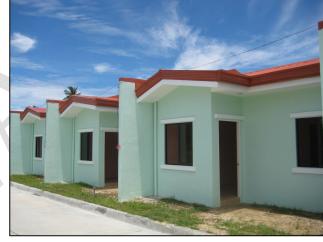

## **CARAVAGGIO (Only 3 units left)**

Caravaggio are row house units, each unit with a lot area of 60 square meter and floor area of 44 square meter. It has two bedrooms, one toilet and bath, and a carport. Scaled down for affordability but still spacious like the Palladio, this is ideal for smaller families and couples.

- UNIT TYPE:
- NUM OF ROOMS:
- TOILET & BATH:
- Floor Area :
- Lot Area :

One storey row house

- 2 1
- . 44sqms
- a: