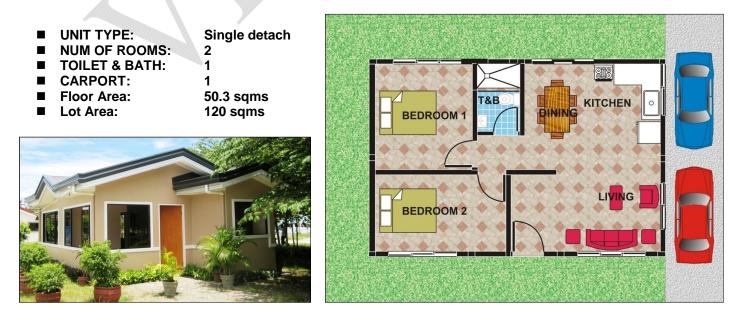

### BERNINI

.This single detached unit with a floor area of 50.3 square meters sits on a 120 square meter lot. It has two bedrooms, one toilet and bath, and a carport. The spacious lot is ideal for play and gardening. Bernini is designed for retirees and growing families in mind.